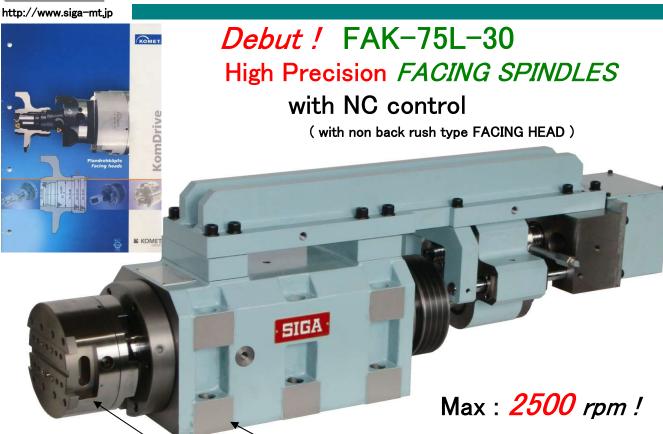

## High Speed FACING SPINDLES

SIGA Brand Precision Spindles

KOMET Brand Precision Facing head

Made in Germany http;//www.kometgroup.com/