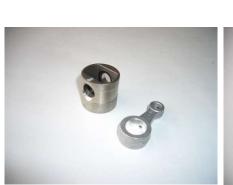

## Using mathod

- 1. Boring for Piston Pin hole
- 2. Grooving for Piston Pin hole
- 3. Grooving for Yoke Universal Joint
- 4. Boring for Brake Caliper
- 5. Grooving for Brake Caliper
- 6. Boring and Back Boring for Diff Case
- 7. Rough Boring and Back Chamfering for Conrod
- 8. Outer Grooving and Inner Grooving for Brake Master Cylinder
- 9. Screw Machining (need 2 Axis NC control)
- 10. Taper Machining ( need 2 Axis NC control )
- 11. Tool Correction system with AC Sservo Motor ( need Linear scale Ffor Axial feed )